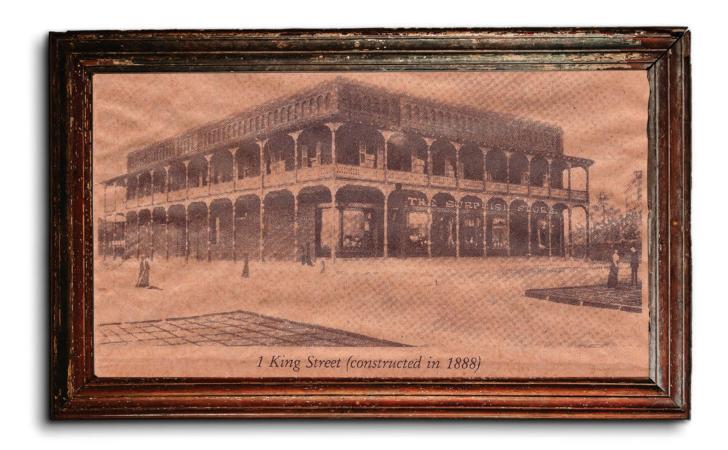

istory . . . Built in 1888, the 1 King Street building housed The Surprise Store, the largest and leading department store on Florida's East Coast. In 1936, it became the Plaza Hotel and from 1949 to 1986, it was also the home of Potter's Wax Museum. The building is listed in the St. Augustine Town Plan Historic District National Register #70000847, and is also a National Historic landmark. The original rooftop for gatherings and sunbathing at the Plaza Hotel is where The White Room Ballroom is today. In the 1980's this area was walled in to later become a restaurant, but the developer never completed the space. During the 2006 remodel of The Ballroom, the original brick walls were discovered behind plaster. Additionally, when the 3rd floor was renovated in 2008, which is now The Whiteroom's Loft and Rooftop, the original brick walls were again exposed and the Hart Pine floors were refurbished bringing this unique part of the building back to its 1888 grandeur.