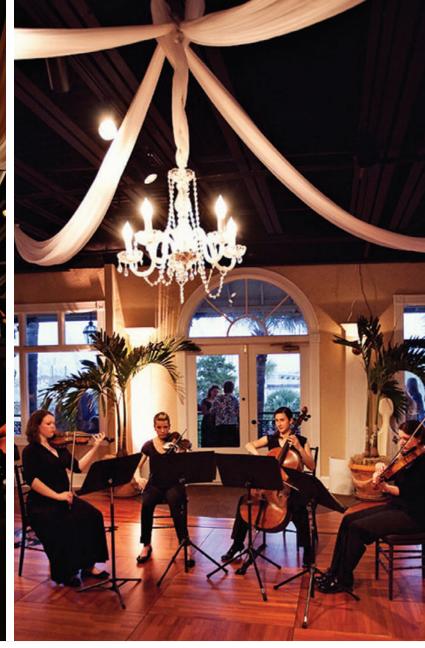

# The White Room

1 King Street | Saint Augustine, FL 32084 | www.whiteroomweddings.com | 904.824.9056 facebook.com/whiteroomweddings instagram-@whiteroomweddings

ocated on the scenic Waterfront of Historic Downtown St. Augustine with breathtaking water views, hardwood floors, grand white drapes, and classic Chiavari chairs, our venues will create a backdrop for an unforgettable evening with all those dearest to you. We can accommodate 50 to over 400 guests (250 guests seated in Ballroom/300 guests seated in split floor plan) with three venues to choose from for your event. Your guests will enjoy our delicious and innovative cuisine prepared **onsite** by our Executive Chefs. Please view our menus and additional information online at whiteroomweddings.com. As an added feature for your wedding, we host ceremonies indoors or outdoors. We also have trolley services available (parking details provided by our Catering Sales Manager). Our Event Managers will assist you through all of your planning stages; from budget planning to your rehearsal dinner planning.

#### Also included with the room:

Elegant Mahogany Bar (The White Room Ballroom Only)

**Grand White Marble Bar** (The Rooftop Only)

Exotic Dark Hardwood Floors

Dance Floors: 16' x 20' The White Room Ballroom; 10' x 13 The Loft; 12' x 12' The Villa Blanca Grand White Drapes (Ballroom Only), White Columns, and Crystal Chandeliers in The Villa Blanca Panoramic Water Views!!