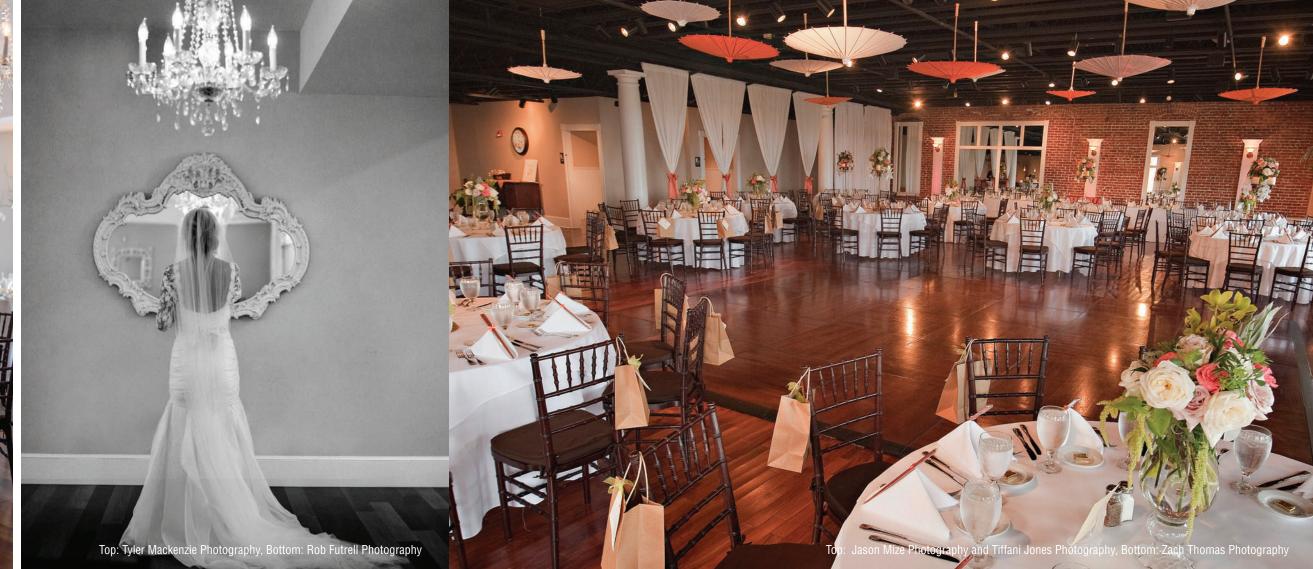

# The White Room

1 King Street | Saint Augustine, FL 32084 | www.whiteroomweddings.com | 904.824.9056 facebook.com/whiteroomweddings instagram-@whiteroomweddings

ocated on the scenic Waterfront of Historic Downtown St. Augustine with breathtaking water views, hardwood floors, grand white drapes, and classic Chiavari chairs, our venues will create a backdrop for an unforgettable evening with all those dearest to you. We can accommodate 50 to over 400 guests (250 guests seated in Ballroom/300 guests seated in split floor plan) with three venues to choose from for your event. Your guests will enjoy our delicious and innovative cuisine prepared **onsite** by our Executive Chefs. Please view our menus and additional information online at whiteroomweddings.com. As an added feature for your wedding, we host ceremonies indoors or outdoors. We also have trolley services available (parking details provided by our Catering Sales Manager). Our Event Managers will assist you through all of your planning stages; from budget planning to your rehearsal dinner planning.

#### Also included with the room:

Elegant Mahogany Bar (The White Room Ballroom Only)

**Grand White Marble Bar** (The Rooftop Only)

Exotic Dark Hardwood Floors

Dance Floors: 16' x 20' The White Room Ballroom; 10' x 13 The Loft; 12' x 12' The Villa Blanca Grand White Drapes (Ballroom Only), White Columns, and Crystal Chandeliers in The Villa Blanca Panoramic Water Views!!