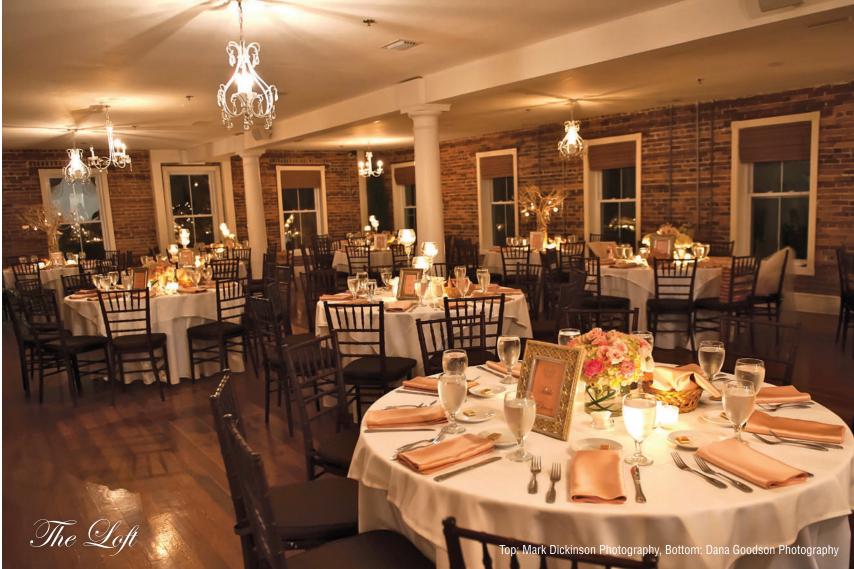

# The White Room

1 King Street | Saint Augustine, FL 32084 | www.whiteroomweddings.com | 904.824.9056 facebook.com/whiteroomweddings instagram-@whiteroomweddings

ocated on the scenic Waterfront of Historic Downtown St. Augustine with breathtaking water views, hardwood floors, grand white drapes, and classic Chiavari chairs, our venues will create a backdrop for an unforgettable evening with all those dearest to you. We can accommodate 50 to over 400 guests (250 guests seated in Ballroom/300 guests seated in split floor plan) with three venues to choose from for your event. Your guests will enjoy our delicious and innovative cuisine prepared **onsite** by our Executive Chefs. Please view our menus and additional information online at whiteroomweddings.com. As an added feature for your wedding, we host ceremonies indoors or outdoors. We also have trolley services available (parking details provided by our Catering Sales Manager). Our Event Managers will assist you through all of your planning stages; from budget planning to your rehearsal dinner planning.

#### Also included with the room:

Elegant Mahogany Bar (The White Room Ballroom Only)

**Grand White Marble Bar** (The Rooftop Only)

Exotic Dark Hardwood Floors

Dance Floors: 16' x 20' The White Room Ballroom; 10' x 13 The Loft; 12' x 12' The Villa Blanca Grand White Drapes (Ballroom Only), White Columns, and Crystal Chandeliers in The Villa Blanca Panoramic Water Views!!