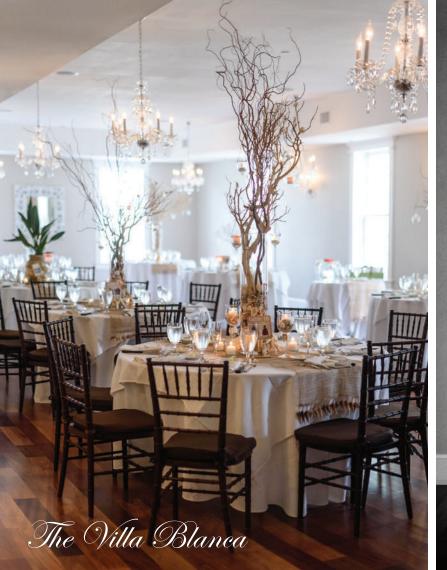

#### Also included with the room:

Elegant Mahogany Bar (The White Room Ballroom Only)

**Grand White Marble Bar** (The Rooftop Only)

Exotic Dark Hardwood Floors

Dance Floors: 16' x 20' The White Room Ballroom; 10' x 13 The Loft; 12' x 12' The Villa Blanca Grand White Drapes (Ballroom Only), White Columns, and Crystal Chandeliers in The Villa Blanca Panoramic Water Views!!