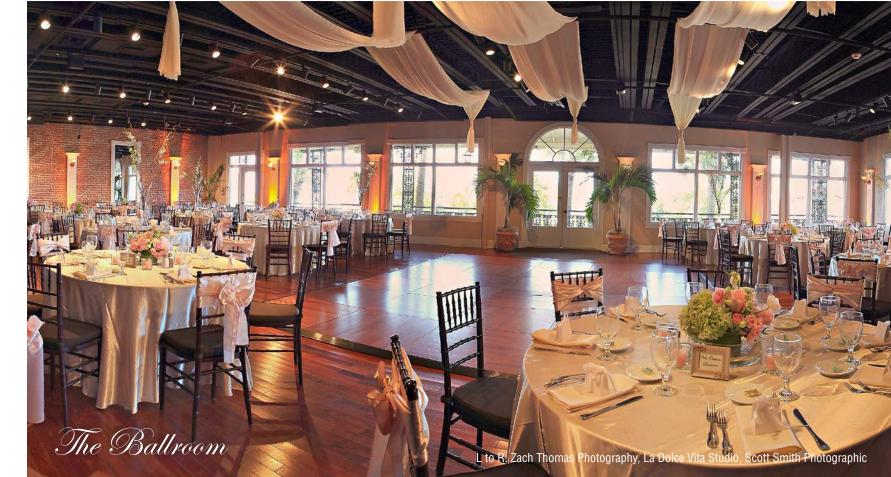

# The White Room

1 King Street | Saint Augustine, FL 32084 | www.whiteroomweddings.com | 904.824.9056 facebook.com/whiteroomweddings instagram-@whiteroomweddings

ocated on the scenic Waterfront of Historic Downtown St. Augustine with breathtaking water views, hardwood floors, grand white drapes, and classic Chiavari chairs, our venues will create a backdrop for an unforgettable evening with all those dearest to you. We can accommodate 50 to over 400 guests (250 guests seated in Ballroom/300 guests seated in split floor plan) with three venues to choose from for your event. Your guests will enjoy our delicious and innovative cuisine prepared **onsite** by our Executive Chefs. Please view our menus and additional information online at whiteroomweddings.com. As an added feature for your wedding, we host ceremonies indoors or outdoors. We also have trolley services available (parking details provided by our Catering Sales Manager). Our Event Managers will assist you through all of your planning stages; from budget planning to your rehearsal dinner planning.

#### Also included with the room:

Elegant Mahogany Bar (The White Room Ballroom Only)

**Grand White Marble Bar** (The Rooftop Only)

Exotic Dark Hardwood Floors

Dance Floors: 16' x 20' The White Room Ballroom; 10' x 13 The Loft; 12' x 12' The Villa Blanca Grand White Drapes (Ballroom Only), White Columns, and Crystal Chandeliers in The Villa Blanca Panoramic Water Views!!