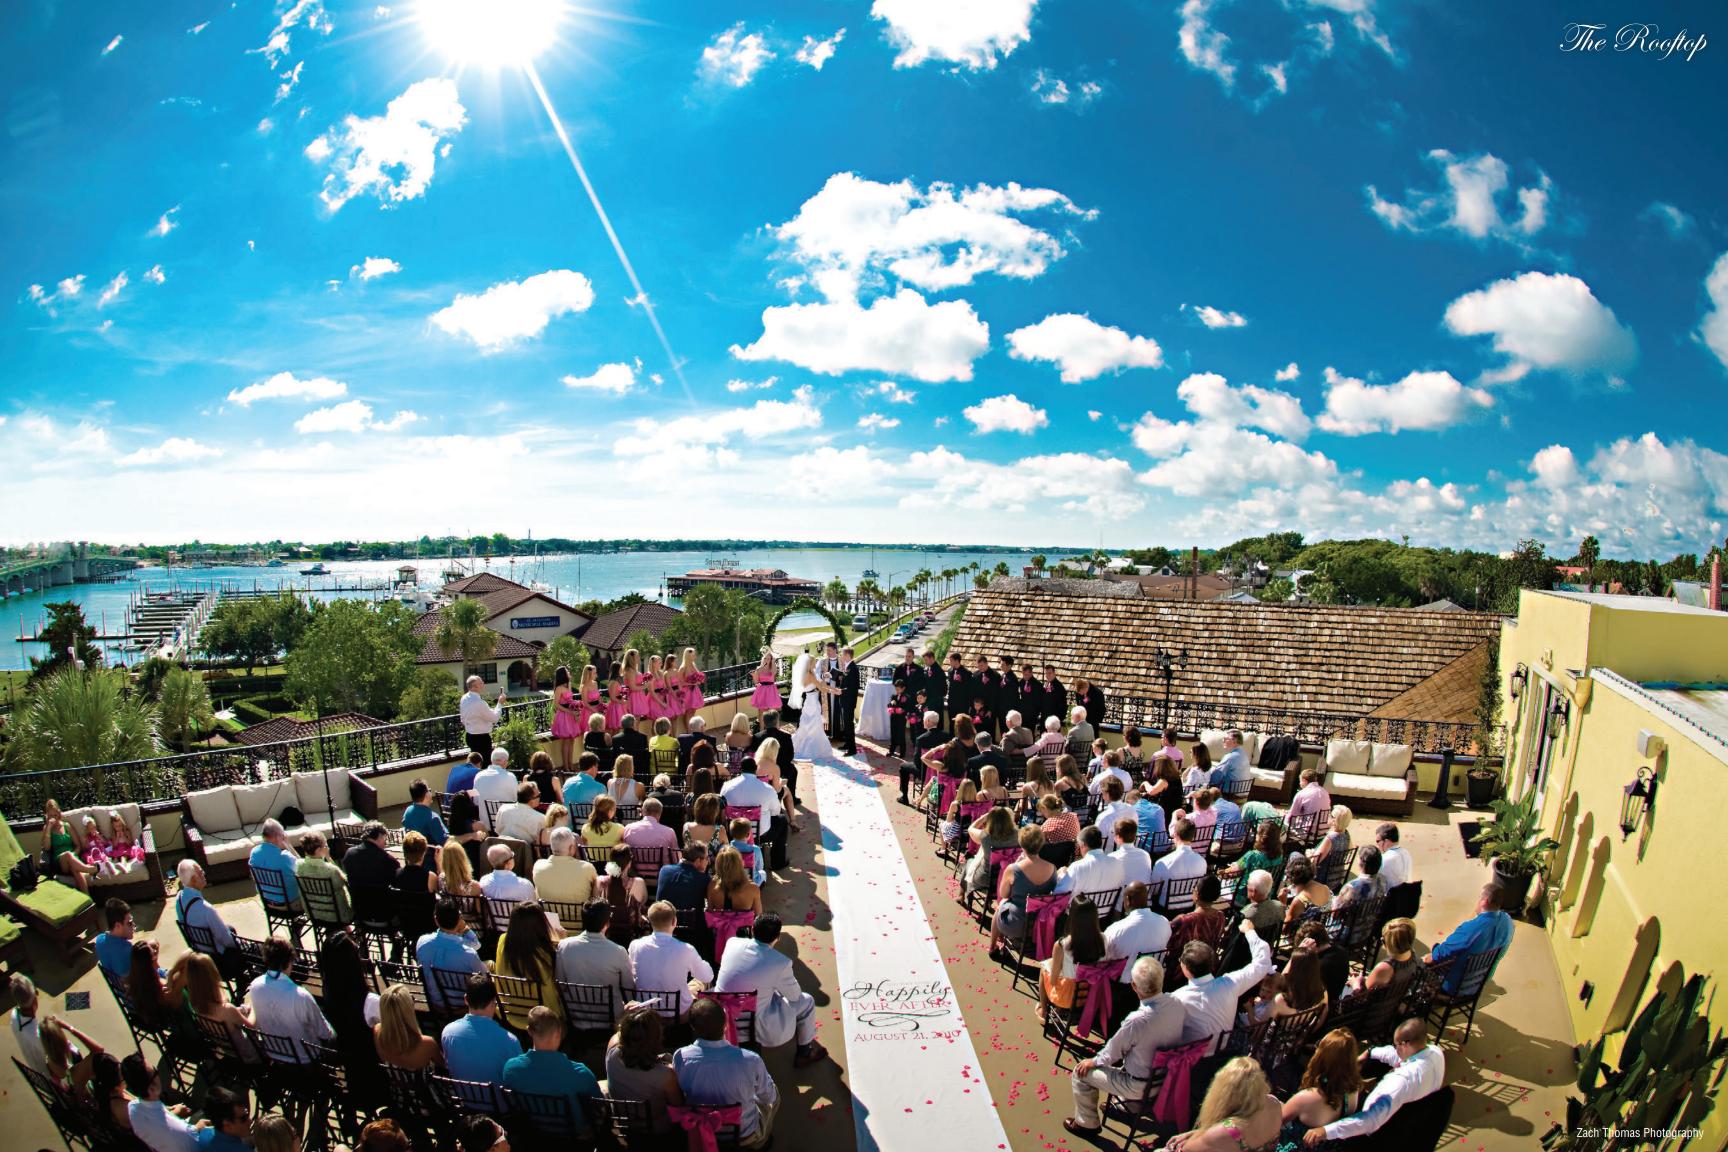

# The White Room

1 King Street | Saint Augustine, FL 32084 | www.whiteroomweddings.com | 904.824.9056 facebook.com/whiteroomweddings instagram-@whiteroomweddings

ocated on the scenic Waterfront of Historic Downtown St. Augustine with breathtaking water views, hardwood floors, grand white drapes, and classic Chiavari chairs, our venues will create a backdrop for an unforgettable evening with all those dearest to you. We can accommodate 50 to over 400 guests (250 guests seated in Ballroom/300 guests seated in split floor plan) with three venues to choose from for your event. Your guests will enjoy our delicious and innovative cuisine prepared **onsite** by our Executive Chefs. Please view our menus and additional information online at whiteroomweddings.com. As an added feature for your wedding, we host ceremonies indoors or outdoors. We also have trolley services available (parking details provided by our Catering Sales Manager). Our Event Managers will assist you through all of your planning stages; from budget planning to your rehearsal dinner planning.

estination weddings are becoming more popular than ever. St. Augustine is a beautiful historic town creating a perfect back drop and memorable experience for you and every one of your guests. Your guests can enjoy accommodations at Bella Bay Inn, or other hotels or Bed & Breakfasts within walking distance, walk to shops on the famous St. George Street, stroll to restaurants on the waterfront, enjoy kayak dolphin tours, go on Ghost Trolley Tours or other historical tours of local Museums - all in one area right in the heart of downtown St. Augustine, Florida. The Historic Bridge of Lions is directly across the street which leads to Anastasia Island's beautiful pristine beach and the St. Augustine Lighthouse (seen from our rooftop). Our Event Managers will assist you through all your planning stages; from rehearsal dinner planning at O.C. White's Seafood & Spirits to other suggestions for your out of town guests.

istory . . . Built in 1888, the 1 King Street building housed The Surprise Store, the largest and leading department store on Florida's East Coast. In 1936, it became the Plaza Hotel and from 1949 to 1986, it was also the home of Potter's Wax Museum. The building is listed in the St. Augustine Town Plan Historic District National Register #70000847, and is also a National Historic landmark. The original rooftop for gatherings and sunbathing at the Plaza Hotel is where The White Room Ballroom is today. In the 1980's this area was walled in to later become a restaurant, but the developer never completed the space. During the 2006 remodel of The Ballroom, the original brick walls were discovered behind plaster. Additionally, when the 3rd floor was renovated in 2008, which is now The Whiteroom's Loft and Rooftop, the original brick walls were again exposed and the Hart Pine floors were refurbished bringing this unique part of the building back to its 1888 grandeur.